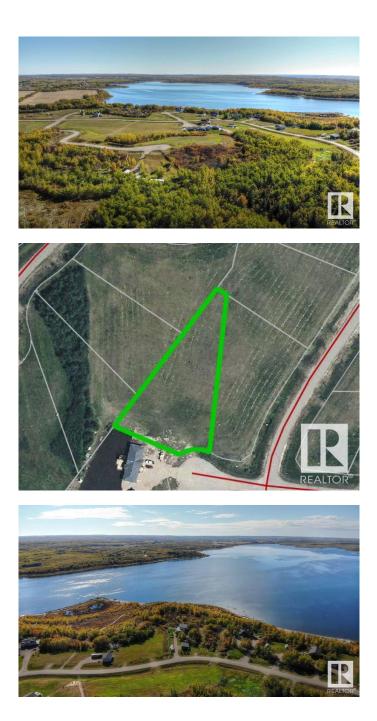

#### \$99,900

0 Bedroom, 0.00 Bathroom, Rural on 1.06 Acres

Sante Estates, Rural St. Paul County, AB

FULL FILL YOURSELF AT EXTRAVAGANT LAC SANTE! - Sante Estates is a pristine subdivision with beach access for all property owners, generously offering a special family getaway for all seasons. A variety of lots are available such as full and partially treed lots, many with scenic rolling hills ideal for a walk-out basement, and gorgeous lake front lots with sandy beaches. Endless activities are abundant, with 10 golf courses within a few minutes drive, and 80' deep, clear, spring-fed waters perfect for all water sports, scuba diving, and a possible marina in the future. With hard-surfaced roads and a short drive to all amenities, this impressive subdivision has been designed to enjoy all aspects of country living while still ensuring a steady growth of monetary value. Not for RV use, Restrictive Covenant registered on title. VENDOR FINANCING AVAILABLE.

## Exterior

Exterior Features Cul-De-Sac, Environmental Reserve, Lake Access Property, Lake View, No Through Road, Park/Reserve, Private Setting, Recreation Use, Treed Lot