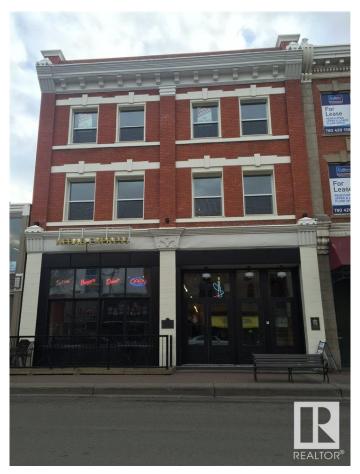

# **\$0 - 10355 82 Avenue, Edmonton**

MLS® #E4052342

### \$0

0 Bedroom, 0.00 Bathroom, Office on 0.00 Acres

Strathcona Junction, Edmonton, AB

Historic building in the heart of Whyte Avenue with upgraded façade, fully renovated common areas and upgraded HVAC. Sizes available include: 2,215 Sq. Ft. on the 2nd floor, 2138 sq. ft. on the 3rd floor, 1,130 Sq. Ft. on the 3rd floor and 2,873 Sq. Ft. on the lower level. Available immediately. Operating costs are \$14.79 inclusive of property tax, management, common area maintenance and utilities. Ideal for specialty retail, office, and creative spaces. Current Tenant incentive is one month of free net rent per year of the term signed!

# **Community Information**

Address 10355 82 Avenue

Area Edmonton

Subdivision Strathcona Junction

City Edmonton

County ALBERTA

Province AB

Postal Code T6E 1Z9

### **Exterior**

Exterior Brick
Construction Brick