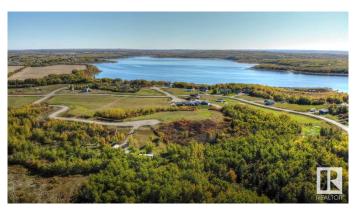

### \$59,900

0 Bedroom, 0.00 Bathroom, Rural on 0.99 Acres

Sante Estates, Rural St. Paul County, AB

FULL FILL YOURSELF AT EXTRAVAGANT LAC SANTE! - Sante Estates is a pristine subdivision with beach access for all property owners, generously offering a special family getaway for all seasons. A variety of lots are available such as full and partially treed lots, many with scenic rolling hills ideal for a walk-out basement, and gorgeous lake front lots with sandy beaches. Endless activities are abundant, with 10 golf courses within a few minutes drive, and 80' deep, clear, spring-fed waters perfect for all water sports, scuba diving, and a possible marina in the future. With hard-surfaced roads and a short drive to all amenities, this impressive subdivision has been designed to enjoy all aspects of country living while still ensuring a steady growth of monetary value. Not for RV use, Restrictive Covenant registered on title. VENDOR FINANCING AVAILABLE.

#### **Exterior**

Exterior Features Beach Access, Boating, Lake View, Park/Reserve, Recreation Use, See

Remarks