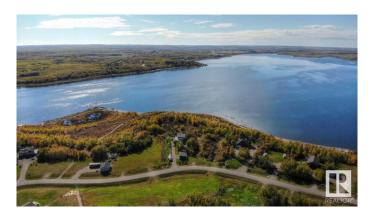

### \$59,900

0 Bedroom, 0.00 Bathroom, Rural on 0.99 Acres

Sante Estates, Rural St. Paul County, AB

FULL FILL YOURSELF AT EXTRAVAGANT LAC SANTE! - Sante Estates is a pristine subdivision with beach access for all property owners, generously offering a special family getaway for all seasons. A variety of lots are available such as full and partially treed lots, many with scenic rolling hills ideal for a walk-out basement, and gorgeous lake front lots with sandy beaches. Endless activities are abundant, with 10 golf courses within a few minutes drive, and 80' deep, clear, spring-fed waters perfect for all water sports, scuba diving, and a possible marina in the future. With hard-surfaced roads and a short drive to all amenities, this impressive subdivision has been designed to enjoy all aspects of country living while still ensuring a steady growth of monetary value. Not for RV use, Restrictive Covenant registered on title. VENDOR FINANCING AVAILABLE.

#### **Exterior**

Exterior Features Beach Access, Boating, Lake View, Park/Reserve, Recreation Use, See

Remarks