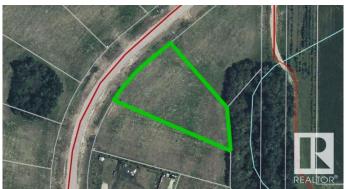

# **Community Information**

Address 806 56316 Rr 113

Area Rural St. Paul County

Subdivision Sante Estates

City Rural St. Paul County

County ALBERTA

Province AB

Postal Code T0B 4K0

### **Essential Information**

MLS® # E4108276

Price \$59,900

Bathrooms 0.00

Acres 0.99

Type Rural

Sub-Type Vacant Lot/Land

Status Active