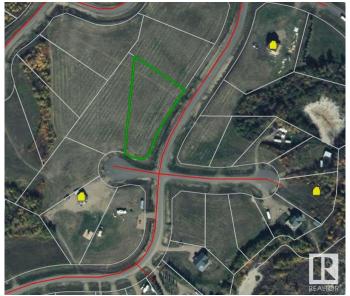

## \$99,900

0 Bedroom, 0.00 Bathroom, Rural on 1.04 Acres

Sante Estates, Rural St. Paul County, AB

FULL FILL YOURSELF AT EXTRAVAGANT LAC SANTE! - Sante Estates is a pristine subdivision with beach access for all property owners, generously offering a special family getaway for all seasons. A variety of lots are available such as full and partially treed lots, many with scenic rolling hills ideal for a walk-out basement, and gorgeous lake front lots with sandy beaches. Endless activities are abundant, with 10 golf courses within a few minutes drive, and 80' deep, clear, spring-fed waters perfect for all water sports, scuba diving, and a possible marina in the future. With hard-surfaced roads and a short drive to all amenities, this impressive subdivision has been designed to enjoy all aspects of country living while still ensuring a steady growth of monetary value. Not for RV use, Restrictive Covenant registered on title. VENDOR FINANCING AVAILABLE.

## **Community Information**

Address 824 56316 Rr 113

Area Rural St. Paul County

Subdivision Sante Estates

City Rural St. Paul County

County ALBERTA

Province AB

Postal Code T0B 4K0