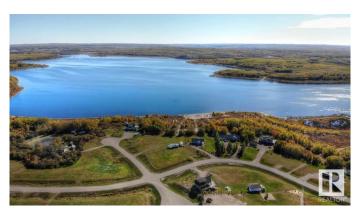

## \$99,900

0 Bedroom, 0.00 Bathroom, Rural on 1.04 Acres

Sante Estates, Rural St. Paul County, AB

FULL FILL YOURSELF AT EXTRAVAGANT LAC SANTE! - Sante Estates is a pristine subdivision with beach access for all property owners, generously offering a special family getaway for all seasons. A variety of lots are available such as full and partially treed lots, many with scenic rolling hills ideal for a walk-out basement, and gorgeous lake front lots with sandy beaches. Endless activities are abundant, with 10 golf courses within a few minutes drive, and 80' deep, clear, spring-fed waters perfect for all water sports, scuba diving, and a possible marina in the future. With hard-surfaced roads and a short drive to all amenities, this impressive subdivision has been designed to enjoy all aspects of country living while still ensuring a steady growth of monetary value. Not for RV use, Restrictive Covenant registered on title. VENDOR FINANCING AVAILABLE.