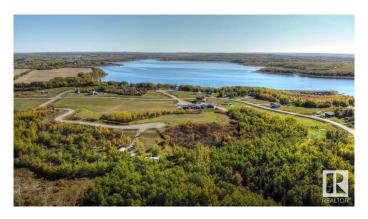

## \$99,900

0 Bedroom, 0.00 Bathroom, Rural on 1.04 Acres

Sante Estates, Rural St. Paul County, AB

FULL FILL YOURSELF AT EXTRAVAGANT LAC SANTE! - Sante Estates is a pristine subdivision with beach access for all property owners, generously offering a special family getaway for all seasons. A variety of lots are available such as full and partially treed lots, many with scenic rolling hills ideal for a walk-out basement, and gorgeous lake front lots with sandy beaches. Endless activities are abundant, with 10 golf courses within a few minutes drive, and 80' deep, clear, spring-fed waters perfect for all water sports, scuba diving, and a possible marina in the future. With hard-surfaced roads and a short drive to all amenities, this impressive subdivision has been designed to enjoy all aspects of country living while still ensuring a steady growth of monetary value. Not for RV use, Restrictive Covenant registered on title. VENDOR FINANCING AVAILABLE.