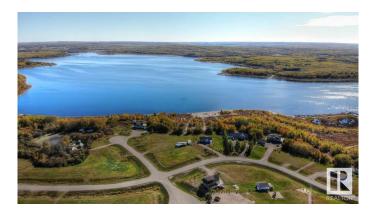

### \$89,900

0 Bedroom, 0.00 Bathroom, Rural on 1.01 Acres

Sante Estates, Rural St. Paul County, AB

FULL FILL YOURSELF AT EXTRAVAGANT LAC SANTE! - Sante Estates is a pristine subdivision with beach access for all property owners, generously offering a special family getaway for all seasons. A variety of lots are available such as full and partially treed lots, many with scenic rolling hills ideal for a walk-out basement, and gorgeous lake front lots with sandy beaches. Endless activities are abundant, with 10 golf courses within a few minutes drive, and 80' deep, clear, spring-fed waters perfect for all water sports, scuba diving, and a possible marina in the future. With hard-surfaced roads and a short drive to all amenities, this impressive subdivision has been designed to enjoy all aspects of country living while still ensuring a steady growth of monetary value. Not for RV use, Restrictive Covenant registered on title. VENDOR FINANCING AVAILABLE.