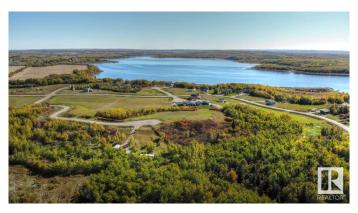

### \$89,900

0 Bedroom, 0.00 Bathroom, Rural on 1.01 Acres

Sante Estates, Rural St. Paul County, AB

FULL FILL YOURSELF AT EXTRAVAGANT LAC SANTE! - Sante Estates is a pristine subdivision with beach access for all property owners, generously offering a special family getaway for all seasons. A variety of lots are available such as full and partially treed lots, many with scenic rolling hills ideal for a walk-out basement, and gorgeous lake front lots with sandy beaches. Endless activities are abundant, with 10 golf courses within a few minutes drive, and 80' deep, clear, spring-fed waters perfect for all water sports, scuba diving, and a possible marina in the future. With hard-surfaced roads and a short drive to all amenities, this impressive subdivision has been designed to enjoy all aspects of country living while still ensuring a steady growth of monetary value. Not for RV use, Restrictive Covenant registered on title. VENDOR FINANCING AVAILABLE.