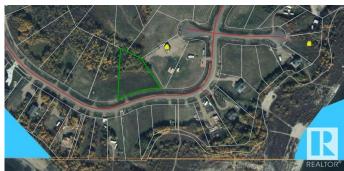

### \$89,900

0 Bedroom, 0.00 Bathroom, Rural on 1.01 Acres

Sante Estates, Rural St. Paul County, AB

FULL FILL YOURSELF AT EXTRAVAGANT LAC SANTE! - Sante Estates is a pristine subdivision with beach access for all property owners, generously offering a special family getaway for all seasons. A variety of lots are available such as full and partially treed lots, many with scenic rolling hills ideal for a walk-out basement, and gorgeous lake front lots with sandy beaches. Endless activities are abundant, with 10 golf courses within a few minutes drive, and 80' deep, clear, spring-fed waters perfect for all water sports, scuba diving, and a possible marina in the future. With hard-surfaced roads and a short drive to all amenities, this impressive subdivision has been designed to enjoy all aspects of country living while still ensuring a steady growth of monetary value. Not for RV use, Restrictive Covenant registered on title. VENDOR FINANCING AVAILABLE.

## **Community Information**

Address 829 56316 Rr 113

Area Rural St. Paul County

Subdivision Sante Estates

City Rural St. Paul County

County ALBERTA

Province AB

Postal Code T0B 4K0