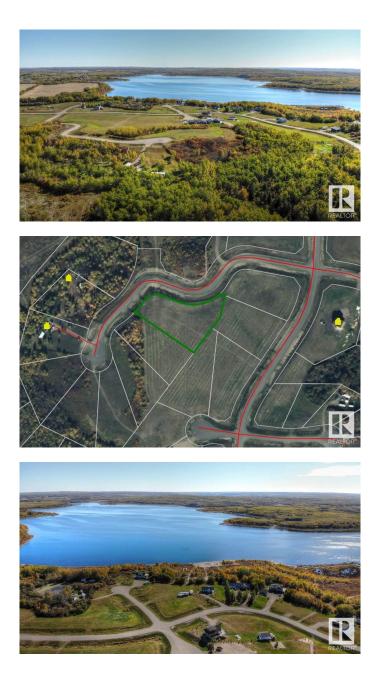

#### \$109,900

0 Bedroom, 0.00 Bathroom, Rural on 1.14 Acres

Sante Estates, Rural St. Paul County, AB

FULL FILL YOURSELF AT EXTRAVAGANT LAC SANTE! - Sante Estates is a pristine subdivision with beach access for all property owners, generously offering a special family getaway for all seasons. A variety of lots are available such as full and partially treed lots, many with scenic rolling hills ideal for a walk-out basement, and gorgeous lake front lots with sandy beaches. Endless activities are abundant, with 10 golf courses within a few minutes drive, and 80' deep, clear, spring-fed waters perfect for all water sports, scuba diving, and a possible marina in the future. With hard-surfaced roads and a short drive to all amenities, this impressive subdivision has been designed to enjoy all aspects of country living while still ensuring a steady growth of monetary value. Not for RV use, Restrictive Covenant registered on title. VENDOR FINANCING AVAILABLE.

## Exterior

Exterior Features Beach Access, Boating, Lake View, Park/Reserve, Recreation Use, See Remarks