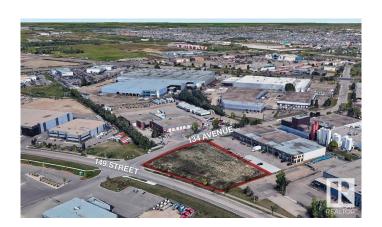

# \$1,200,000 - 13341 149 Street, Edmonton

MLS® #E4271442

## \$1,200,000

0 Bedroom, 0.00 Bathroom, Land Commercial on 0.00 Acres

Bonaventure Industrial, Edmonton, AB

1.33 Acres (+/-) of Industrial land ready for build to suit or storage Yard. High exposure corner site fronting onto 149 Street. IB Zoning allows for flexible range of users. Great location, situated in the heart of Bonaventure Industrial Park with full Municipal services. Site is listed For Sale or For Lease.