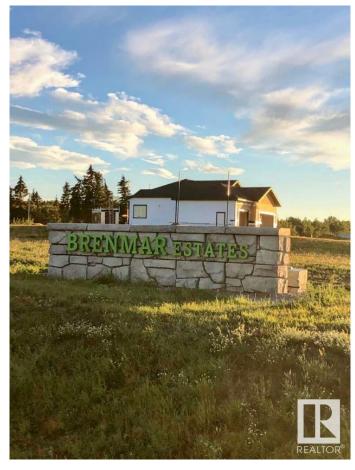

### \$231,000

0 Bedroom, 0.00 Bathroom, Rural on 2.00 Acres

Brenmar Estates, Rural Parkland County, AB

Beautiful acreage living on 2 acre lots.

Convenient location - 6 MIN to Spruce Grove.

ONLY 20 MIN to Edmonton. Majority of lots have WALKOUT BASEMENT potential and are surrounded by natural trees and forest for added privacy. Built on a brand new paved Campsite Road. Several lots have shop and secondary garage potential. Power and gas are at the property line. Enjoy a perfect combination of country living in a architecturally controlled subdivision with quick access to Spruce Grove, St. Albert and Edmonton.

## **Community Information**

Address 46 54104 Rr 274

Area Rural Parkland County

Subdivision Brenmar Estates

City Rural Parkland County

County ALBERTA

Province AB

Postal Code T7X 3S4