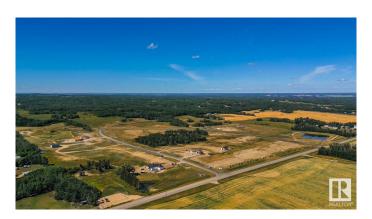

### \$231,000

0 Bedroom, 0.00 Bathroom, Rural on 2.00 Acres

Brenmar Estates, Rural Parkland County, AB

Beautiful acreage living on 2 acre lots.

Convenient location - 6 MIN to Spruce Grove.

ONLY 20 MIN to Edmonton. Majority of lots have WALKOUT BASEMENT potential and are surrounded by natural trees and forest for added privacy. Built on a brand new paved Campsite Road. Several lots have shop and secondary garage potential. Power and gas are at the property line. Enjoy a perfect combination of country living in a architecturally controlled subdivision with quick access to Spruce Grove, St. Albert and Edmonton.