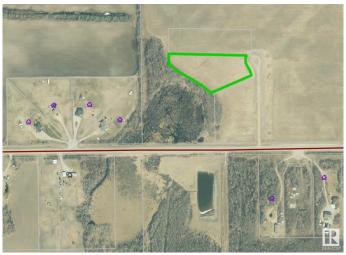

#### \$79,900

0 Bedroom, 0.00 Bathroom, Rural on 3.01 Acres

None, Rural Bonnyville M.D., AB

On your mark, get set....dig! A perfect 3 acres and a great building site centrally located just a few minutes from Grand Centre golf course. Power is on site, trees cleared and approach is in. GST may be applicable.

#### **Exterior**

Exterior Features Flat Site, Treed Lot