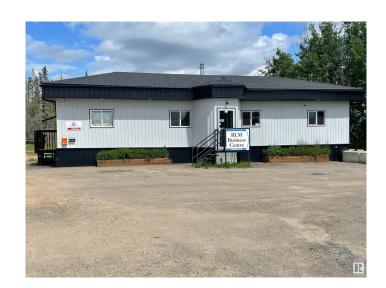

## \$299,000

0 Bedroom, 0.00 Bathroom, Office on 0.00 Acres

None, Rural Bonnyville M.D., AB

Prime location close to Cold Lake on an over 1 acre parcel. Property consists of a trailer that has been converted into office spaces. There is currently a reception area with 6 offices in the front of the building - with 4 offices currently rented out. There is a common kitchen/staff room and a bathroom as well. The back half of the building has been converted into a rooming house with 7 bedrooms, a kitchen, communal sitting area and a shared bathroom with shower. Continue to use it as it currently is, or make it your base of operation!