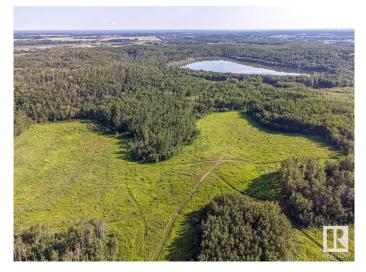

### \$517,000

0 Bedroom, 0.00 Bathroom, Rural on 137.54 Acres

None, Rural Bonnyville M.D., AB

This rare piece of property bordering the African Lake between the North and South Cold Lake. Just outside Cold Lake City limits and a popular walking space for residents all year long. 137 acres of predominantly farmland with the option to make this something spectacular! There is a road allowance to the north and east sides of the property and a road plan on the southwest and west side of the property. FYI: There is no physical access to the property.

## Exterior

Exterior Features Backs Onto Park/Trees