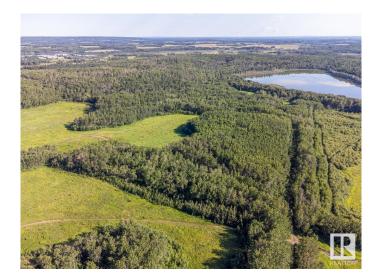

### \$517,000

0 Bedroom, 0.00 Bathroom, Rural on 137.54 Acres

None, Rural Bonnyville M.D., AB

This rare piece of property bordering the African Lake between the North and South Cold Lake. Just outside Cold Lake City limits and a popular walking space for residents all year long. 137 acres of predominantly farmland with the option to make this something spectacular! There is a road allowance to the north and east sides of the property and a road plan on the southwest and west side of the property. FYI: There is no physical access to the property.

## Exterior

Exterior Features Backs Onto Park/Trees