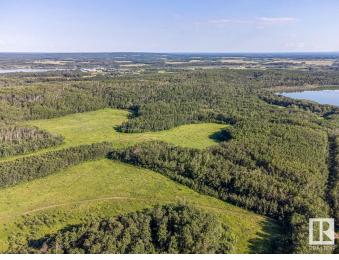

### \$517,000

0 Bedroom, 0.00 Bathroom, Rural on 137.54 Acres

None, Rural Bonnyville M.D., AB

This rare piece of property bordering the African Lake between the North and South Cold Lake. Just outside Cold Lake City limits and a popular walking space for residents all year long. 137 acres of predominantly farmland with the option to make this something spectacular! There is a road allowance to the north and east sides of the property and a road plan on the southwest and west side of the property. FYI: There is no physical access to the property.

## Exterior

Exterior Features Backs Onto Park/Trees