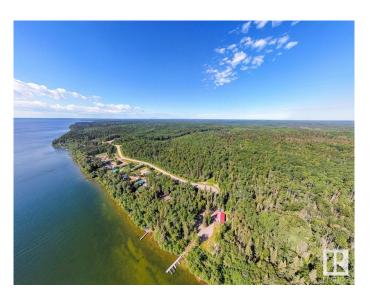

## \$399,000

0 Bedroom, 0.00 Bathroom, Rural on 18.63 Acres

Birch Ridge Estates, Rural Bonnyville M.D., AB

Rare Opportunity!.. Amazing treed 18.63 acre parcel of land with awesome lake views!
Located in Birch Ridge Estates. Currently used for recreational purposes. A perfect place to build your dream home (next to Crown Land). Quick access to the lake. Community boat launch area just across the road. If you are looking for peace and quite with a range of possibilities, look no further! From recreational use to building a large private get away or to just invest in subdividable land across form beautiful Cold Lake.

### **Exterior**

Exterior Features Beach Access, Boating, Hillside, Lake View, Park/Reserve, Private

Setting, Subdividable Lot, Treed Lot