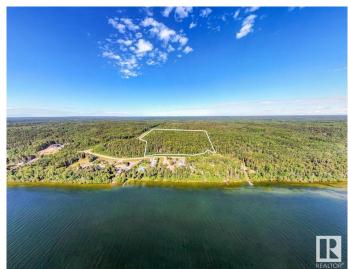

## \$399,000

0 Bedroom, 0.00 Bathroom, Rural on 18.63 Acres

Birch Ridge Estates, Rural Bonnyville M.D., AB

Rare Opportunity!.. Amazing treed 18.63 acre parcel of land with awesome lake views!
Located in Birch Ridge Estates. Currently used for recreational purposes. A perfect place to build your dream home (next to Crown Land). Quick access to the lake. Community boat launch area just across the road. If you are looking for peace and quite with a range of possibilities, look no further! From recreational use to building a large private get away or to just invest in subdividable land across form beautiful Cold Lake.

### **Exterior**

Exterior Features Beach Access, Boating, Hillside, Lake View, Park/Reserve, Private

Setting, Subdividable Lot, Treed Lot