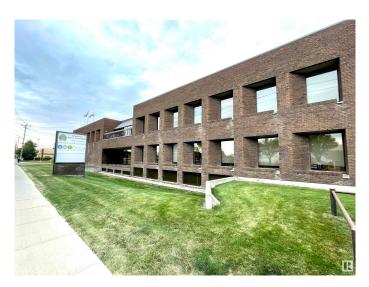

# \$0 - 14220 112 Avenue, Edmonton

MLS® #E4314132

### \$0

0 Bedroom, 0.00 Bathroom, Office on 0.00 Acres

Huff Bremner Estate Industrial, Edmonton, AB

 $\hat{a} \in \hat{c}$  2 spaces available - 1,113 sq.ft. or 2,066 sq.ft.  $\hat{a} \in \hat{c}$  Tenants have access to common area lounge, auditorium and 4 secure levels of parking  $\hat{a} \in \hat{c}$  Lower Level is open concept available immediately  $\hat{a} \in \hat{c}$  Second floor is currently shell space ready for interior improvements  $\hat{a} \in \hat{c}$  High level of security  $\hat{a} \in \hat{c}$ Recently upgraded elevator  $\hat{a} \in \hat{c}$  Quick access to Yellowhead Trail, Stony Plain Road and St.Albert Trail  $\hat{a} \in \hat{c}$  Parking ratio is approximately 5 stalls per 1,000 sq.ft.

### Exterior

Exterior Brick Construction Brick