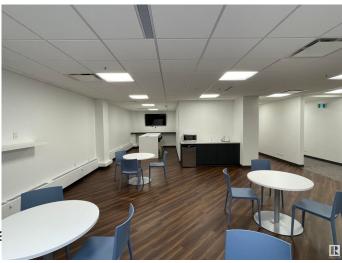

### \$0

0 Bedroom, 0.00 Bathroom, Office on 0.00 Acres

Huff Bremner Estate Industrial, Edmonton, AB

 $\hat{a} \in \hat{c}$  2 spaces available - 1,113 sq.ft. or 2,066 sq.ft.  $\hat{a} \in \hat{c}$  Tenants have access to common area lounge, auditorium and 4 secure levels of parking  $\hat{a} \in \hat{c}$  Lower Level is open concept available immediately  $\hat{a} \in \hat{c}$  Second floor is currently shell space ready for interior improvements  $\hat{a} \in \hat{c}$  High level of security  $\hat{a} \in \hat{c}$ Recently upgraded elevator  $\hat{a} \in \hat{c}$  Quick access to Yellowhead Trail, Stony Plain Road and St.Albert Trail  $\hat{a} \in \hat{c}$  Parking ratio is approximately 5 stalls per 1,000 sq.ft.