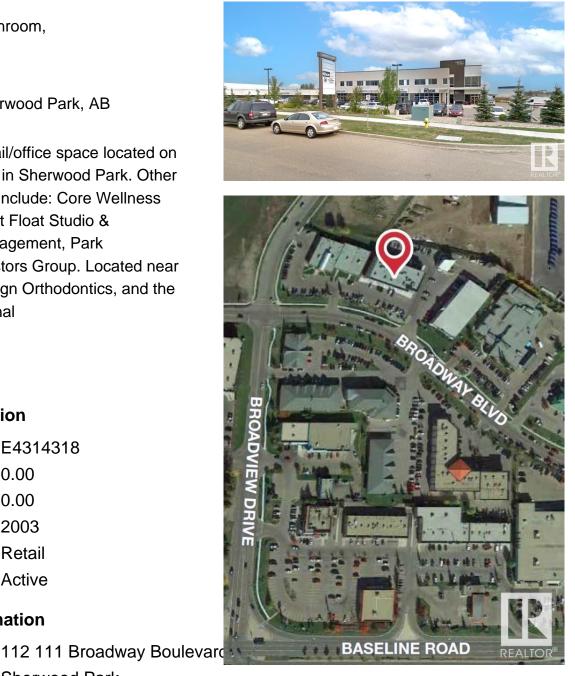

# **\$0 - 112 111 Broadway Boulevard, Sherwood Park**

MLS® #E4314318

#### \$0

0 Bedroom, 0.00 Bathroom, Retail on 0.00 Acres

Broadview Park, Sherwood Park, AB

2,400-2,850 sq.ft retail/office space located on Broadway Boulevard in Sherwood Park. Other professional tenants include: Core Wellness and Chiropractic, Drift Float Studio & Massage, Celtic Management, Park Veterinary, and Investors Group. Located near Windsor Plywood, Align Orthodontics, and the **Bethel Transit Terminal** 

## **Community Information**

Address

Sherwood Park Area Subdivision **Broadview Park** Sherwood Park City ALBERTA County Province AB Postal Code T8H 1T1