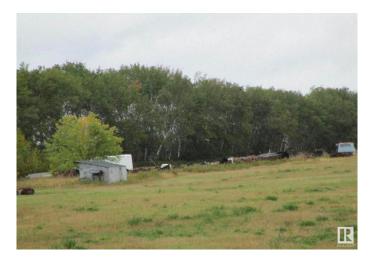

### \$230,000

3 Bedroom, 2.00 Bathroom, 1,520 sqft Rural on 10.03 Acres

None, Rural Bonnyville M.D., AB

"Civil Enforcement Sale" 100% Interest is being sold "as is/where is" without any representations or warranties. Double wide manufactured home with a porch added is for sale for \$230,000.00. This home offers 1,520 sq.ft., 3 Bedrooms, Living Room, Dining Room, Kitchen, Office and Laundry Room, the 10.03 Acre lot has a Barn, Shed and a few Shelters, and is good for a few animals. Winalta Mobile Home# 21513, Serial# WIN2076 029821 21513. There is a chance that the Air Conditioning Unit and the Dishwasher may not stay. "The measurements do not imply they are in accordance with the Residential Measurement Service of Alberta".