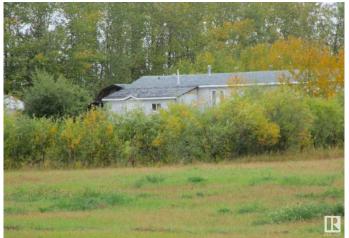

### \$230,000

3 Bedroom, 2.00 Bathroom, 1,520 sqft Rural on 10.03 Acres

None, Rural Bonnyville M.D., AB

"Civil Enforcement Sale" 100% Interest is being sold "as is/where is" without any representations or warranties. Double wide manufactured home with a porch added is for sale for \$230,000.00. This home offers 1,520 sq.ft., 3 Bedrooms, Living Room, Dining Room, Kitchen, Office and Laundry Room, the 10.03 Acre lot has a Barn, Shed and a few Shelters, and is good for a few animals. Winalta Mobile Home# 21513, Serial# WIN2076 029821 21513. There is a chance that the Air Conditioning Unit and the Dishwasher may not stay. "The measurements do not imply they are in accordance with the Residential Measurement Service of Alberta".