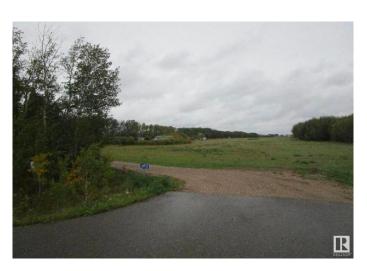

### \$230,000

3 Bedroom, 2.00 Bathroom, 1,520 sqft Rural on 10.03 Acres

None, Rural Bonnyville M.D., AB

"Civil Enforcement Sale" 100% Interest is being sold "as is/where is" without any representations or warranties. Double wide manufactured home with a porch added is for sale for \$230,000.00. This home offers 1,520 sq.ft., 3 Bedrooms, Living Room, Dining Room, Kitchen, Office and Laundry Room, the 10.03 Acre lot has a Barn, Shed and a few Shelters, and is good for a few animals. Winalta Mobile Home# 21513, Serial# WIN2076 029821 21513. There is a chance that the Air Conditioning Unit and the Dishwasher may not stay. "The measurements do not imply they are in accordance with the Residential Measurement Service of Alberta".

### **Exterior**

Exterior Modular

Exterior Features Corner Lot, Fenced, Landscaped, Private Setting, Schools, Treed Lot

Construction Modular

Foundation Piling