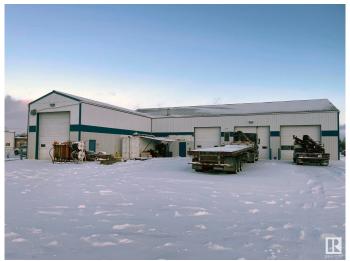

## \$1,200,000

0 Bedroom, 0.00 Bathroom, Industrial on 0.00 Acres

Poplar Ridge (Brazeau), Rural Brazeau County, AB

2 Acres with 5,160 sq ft industrial building located in Brazeau County on corner lot 5206 62 St. Building features: 2 drive through bays with oil pit access, 3rd bay (not drive though), 100' drive through wash bay, office space with 2 offices, 2 bathrooms, file storage room, break room and a mezzanine with crew room and parts room. Property is fenced with chain link fence. Property is leased until November 2026