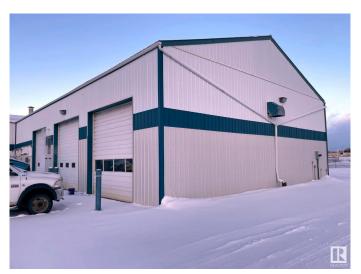

## \$1,200,000

0 Bedroom, 0.00 Bathroom, Industrial on 0.00 Acres

Poplar Ridge (Brazeau), Rural Brazeau County, AB

2 Acres with 5,160 sq ft industrial building located in Brazeau County on corner lot 5206 62 St. Building features: 2 drive through bays with oil pit access, 3rd bay (not drive though), 100' drive through wash bay, office space with 2 offices, 2 bathrooms, file storage room, break room and a mezzanine with crew room and parts room. Property is fenced with chain link fence. Property is leased until November 2026

#### **Exterior**

Exterior Steel Frame
Construction Steel Frame