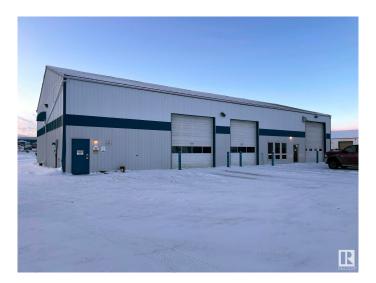

## \$1,200,000

0 Bedroom, 0.00 Bathroom, Industrial on 0.00 Acres

Poplar Ridge (Brazeau), Rural Brazeau County, AB

2 Acres with 5,160 sq ft industrial building located in Brazeau County on corner lot 5206 62 St. Building features: 2 drive through bays with oil pit access, 3rd bay (not drive though), 100' drive through wash bay, office space with 2 offices, 2 bathrooms, file storage room, break room and a mezzanine with crew room and parts room. Property is fenced with chain link fence. Property is leased until November 2026

#### **Exterior**

Exterior Steel Frame
Construction Steel Frame