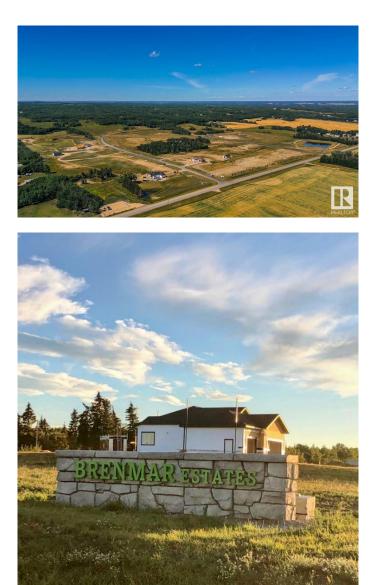

#### \$190,000

0 Bedroom, 0.00 Bathroom, Rural on 2.26 Acres

Brenmar Estates, Rural Parkland County, AB

Beautiful acreage living on 2 acre lots. Convenient location - 6 MIN to Spruce Grove. ONLY 20 MIN to Edmonton. Majority of lots have WALKOUT BASEMENT potential and are surrounded by natural trees and forest for added privacy. Built on a brand new paved Campsite Road, several lots have shop and secondary garage potential. Power and gas are at the property line. Enjoy a perfect combination of country living in a architecturally controlled subdivision with quick access to Spruce Grove, St. Albert and Edmonton.

## **Community Information**

| 35 54104 Rr 274       |
|-----------------------|
| Rural Parkland County |
| Brenmar Estates       |
| Rural Parkland County |
|                       |

| County      | ALBERTA |
|-------------|---------|
| Province    | AB      |
| Postal Code | T7X 3S4 |
|             |         |