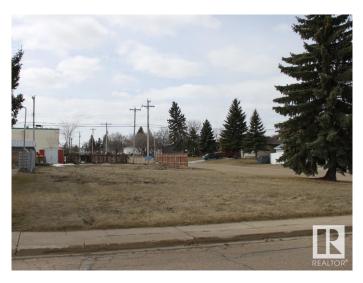

#### \$45,000

0 Bedroom, 0.00 Bathroom, Single Family on 0.00 Acres

Tofield, Tofield, AB

Corner lot in great location near schools, arena and curling club in Tofield, 30 minutes east of Edmonton and Sherwood Park and 45 minutes from the Edmonton International Airport (YEG). Build your dream home on this 50 ft x 140 ft lot. The Town of Tofield offers a RESIDENTIAL TAX INCENTIVE for new construction (75/50/25). Just around the corner from the Rodeo and sports grounds and only a few blocks from Main Street Tofield which features a library, medical clinic, pharmacies and many other businesses. Not far from the Tofield Health Centre. Tofield is on the Edmonton waterline. Welcome home!

### Exterior

Exterior Features Back Lane, Corner Lot, Flat Site, Playground Nearby, Schools