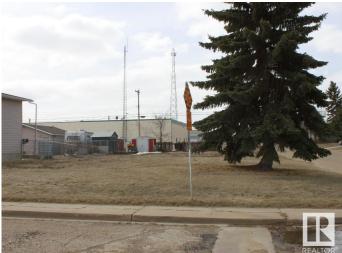

#### \$45,000

0 Bedroom, 0.00 Bathroom, Single Family on 0.00 Acres

Tofield, Tofield, AB

Corner lot in great location near schools, arena and curling club in Tofield, 30 minutes east of Edmonton and Sherwood Park and 45 minutes from the Edmonton International Airport (YEG). Build your dream home on this 50 ft x 140 ft lot. The Town of Tofield offers a RESIDENTIAL TAX INCENTIVE for new construction (75/50/25). Just around the corner from the Rodeo and sports grounds and only a few blocks from Main Street Tofield which features a library, medical clinic, pharmacies and many other businesses. Not far from the Tofield Health Centre. Tofield is on the Edmonton waterline. Welcome home!

### Exterior

Exterior Features Back Lane, Corner Lot, Flat Site, Playground Nearby, Schools