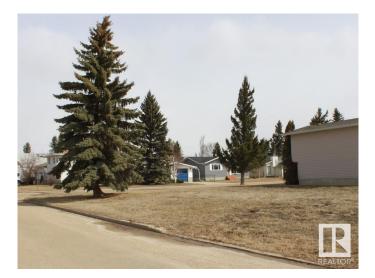

#### \$45,000

0 Bedroom, 0.00 Bathroom, Single Family on 0.00 Acres

Tofield, Tofield, AB

Corner lot in great location near schools, arena and curling club in Tofield, 30 minutes east of Edmonton and Sherwood Park and 45 minutes from the Edmonton International Airport (YEG). Build your dream home on this 50 ft x 140 ft lot. The Town of Tofield offers a RESIDENTIAL TAX INCENTIVE for new construction (75/50/25). Just around the corner from the Rodeo and sports grounds and only a few blocks from Main Street Tofield which features a library, medical clinic, pharmacies and many other businesses. Not far from the Tofield Health Centre. Tofield is on the Edmonton waterline. Welcome home!

### Exterior

Exterior Features Back Lane, Corner Lot, Flat Site, Playground Nearby, Schools