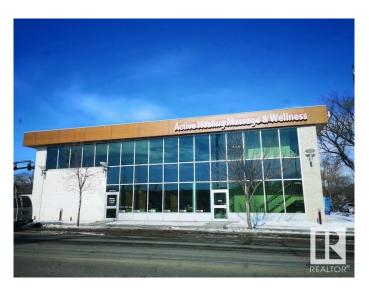

### \$0

0 Bedroom, 0.00 Bathroom, Retail on 0.00 Acres

Queen Mary Park, Edmonton, AB

Street facing Corner building with Main Floor Retail space for lease. Great frontage onto busy arterial road 107 Avenue. Large open showroom with beautiful reception, fireplace, drop ceiling and display cases. 3 Private offices, Kitchen, Boardroom and washroom complete this 3027 sq ft of Retail/office spaces. Additionally, there is a unique PATIO adjoining the parking to the lease space. Mixed use zoning which works for a variety of uses, including but not limited to lighting showroom, restaurant, medical, optical and professional uses. Private and street parking available.

## **Community Information**

Address 11104 107 Avenue

Area Edmonton

Subdivision Queen Mary Park

City Edmonton
County ALBERTA

Province AB

Postal Code T5H 0X8