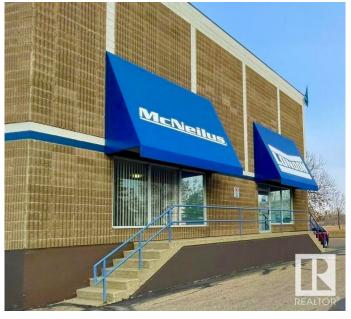

#### \$0

0 Bedroom, 0.00 Bathroom, Industrial on 0.00 Acres

Campbell Business Park, St. Albert, AB

**NEWLY REMODELED 2023: Call** 587-635-1999 for availability and rates Concorde Centre is a Flex/Warehouse = Multi-use Warehouse/Bay/Office/Shop FLEXIBLE CONFIGURATION, conveniently located just minutes off the Anthony Henday N. Hwy. North Edmonton/St. Albert commercial district community with customer and employee parking. Concorde Centre; Solid concrete structure buildings with HIGH VISABILITY signage above each leasable space. Building Info: -Insulated concrete blocks, steel ceiling deck with SBS roof -Highly Insulated -Loading: Mix of Grade with 16x16 O/H -Power Supply: 3 phase power with 100-600A service -Floor Drain Sumps in Place -Ceiling Height: up to 24' -Heating: Mix of Rooftop HVAC system and Radiant heating units Unit 110: 2,200sqft unit, potential availability by end of July 2025, Grade level bay with paint booth, one (1) overhead door, mezzanine space, and washroom.

### **Exterior**

Exterior Block, Concrete, Steel Frame Construction Block, Concrete, Steel Frame