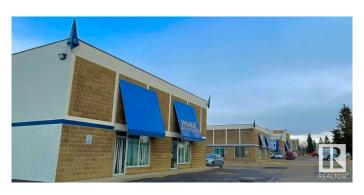

#### \$0

0 Bedroom, 0.00 Bathroom, Industrial on 0.00 Acres

Campbell Business Park, St. Albert, AB

**NEWLY REMODELED 2023: Call** 587-635-1999 for availability and rates Concorde Centre is a Flex/Warehouse = Multi-use Warehouse/Bay/Office/Shop FLEXIBLE CONFIGURATION, conveniently located just minutes off the Anthony Henday N. Hwy. North Edmonton/St. Albert commercial district community with customer and employee parking. Concorde Centre; Solid concrete structure buildings with HIGH VISABILITY signage above each leasable space. Building Info: -Insulated concrete blocks, steel ceiling deck with SBS roof -Highly Insulated -Loading: Mix of Grade with 16x16 O/H -Power Supply: 3 phase power with 100-600A service -Floor Drain Sumps in Place -Ceiling Height: up to 24' -Heating: Mix of Rooftop HVAC system and Radiant heating units Unit 110: 2,200sqft unit, potential availability by end of July 2025, Grade level bay with paint booth, one (1) overhead door, mezzanine space, and washroom.

### **Exterior**

Exterior Block, Concrete, Steel Frame Construction Block, Concrete, Steel Frame