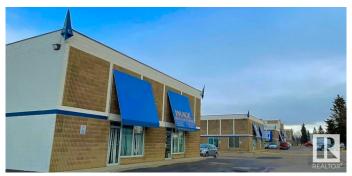

#### \$0

0 Bedroom, 0.00 Bathroom, Industrial on 0.00 Acres

Campbell Business Park, St. Albert, AB

**NEWLY REMODELED 2023: Call** 587-635-1999 for availability and rates Concorde Centre is a Flex/Warehouse = Multi-use Warehouse/Bay/Office/Shop FLEXIBLE CONFIGURATION, conveniently located just minutes off the Anthony Henday N. Hwy. North Edmonton/St. Albert commercial district community with customer and employee parking. Concorde Centre; Solid concrete structure buildings with HIGH VISABILITY signage above each leasable space. Building Info: -Insulated concrete blocks, steel ceiling deck with SBS roof -Highly Insulated -Loading: Mix of Grade with 16x16 O/H -Power Supply: 3 phase power with 100-600A service -Floor Drain Sumps in Place -Ceiling Height: up to 24' -Heating: Mix of Rooftop HVAC system and Radiant heating units Unit 110: 2,200sqft unit, potential availability by end of July 2025, Grade level bay with paint booth, one (1) overhead door, mezzanine space, and washroom.

### **Exterior**

Exterior Block, Concrete, Steel Frame Construction Block, Concrete, Steel Frame