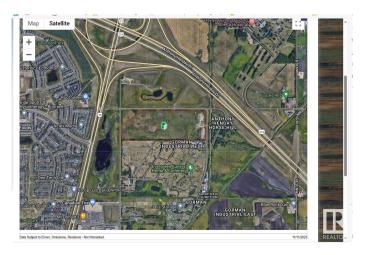

#### \$5,875,000

0 Bedroom, 0.00 Bathroom, Land Commercial on 0.00 Acres

Gorman, Edmonton, AB

PRIME PIECE OF LAND FOR FUTURE DEVELOPMENT GREAT ACCESS TO ANTHONY HENDAY AND EXPOSURE. FUTURE LRT STATION CLOSE MAJOR STORES CANADIAN TIRE,LOWES,HOME DEPOT,COSTCO,ETC.ALL SERVICES ARE NEARBY.

## **Community Information**

| Address     | 16420 26 Street |
|-------------|-----------------|
| Area        | Edmonton        |
| Subdivision | Gorman          |
| City        | Edmonton        |
| County      | ALBERTA         |
| Province    | AB              |
| Postal Code | T5Y 2J9         |