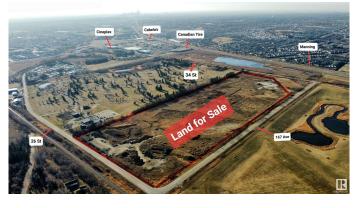

#### \$5,875,000

0 Bedroom, 0.00 Bathroom, Land Commercial on 0.00 Acres

Gorman, Edmonton, AB

PRIME PIECE OF LAND FOR FUTURE DEVELOPMENT GREAT ACCESS TO ANTHONY HENDAY AND EXPOSURE. FUTURE LRT STATION CLOSE MAJOR STORES CANADIAN TIRE,LOWES,HOME DEPOT,COSTCO,ETC.ALL SERVICES ARE NEARBY.