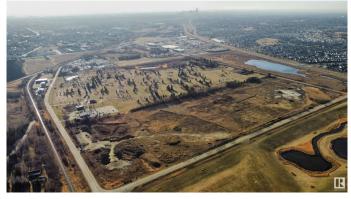

#### \$5,875,000

0 Bedroom, 0.00 Bathroom, Land Commercial on 0.00 Acres

Gorman, Edmonton, AB

PRIME PIECE OF LAND FOR FUTURE DEVELOPMENT GREAT ACCESS TO ANTHONY HENDAY AND EXPOSURE. FUTURE LRT STATION CLOSE MAJOR STORES CANADIAN TIRE,LOWES,HOME DEPOT,COSTCO,ETC.ALL SERVICES ARE NEARBY.