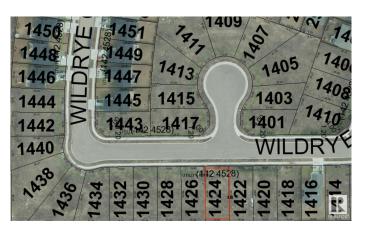

# \$100,000 - 1424 Wildrye Crescent, Cold Lake

MLS® #E4367243

#### \$100,000

0 Bedroom, 0.00 Bathroom, Single Family on 0.00 Acres

Creekside Estates (Cold Lake), Cold Lake, AB

Let's build! Serviced building lot(51X118) for sale in desirable Creekside Estates. Subdivision is located in Cold Lake North with quick access to HWY 55. 4 side by side lots available.

#### **Community Information**

| Address     | 1424 Wildrye Crescent         |
|-------------|-------------------------------|
| Area        | Cold Lake                     |
| Subdivision | Creekside Estates (Cold Lake) |
| City        | Cold Lake                     |
| County      | ALBERTA                       |
| Province    | AB                            |
| Postal Code | T9M 1P1                       |