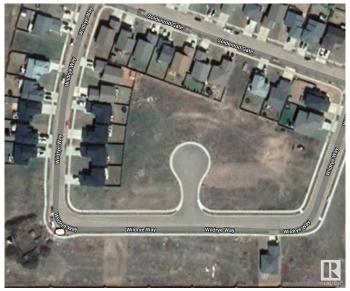

# \$100,000 - 1424 Wildrye Crescent, Cold Lake

MLS® #E4367243

#### \$100,000

0 Bedroom, 0.00 Bathroom, Single Family on 0.00 Acres

Creekside Estates (Cold Lake), Cold Lake, AB

Let's build! Serviced building lot(51X118) for sale in desirable Creekside Estates. Subdivision is located in Cold Lake North with quick access to HWY 55. 4 side by side lots available.

## Exterior

Exterior Features Flat Site, Shopping Nearby