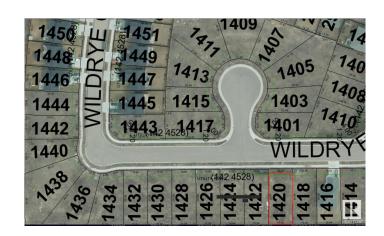

# \$100,000 - 1420 Wildrye Crescent, Cold Lake

MLS® #E4367248

## **Community Information**

Address 1420 Wildrye Crescent

Area Cold Lake

Subdivision Creekside Estates (Cold Lake)

City Cold Lake County ALBERTA

Province AB

Postal Code T9M 1P1