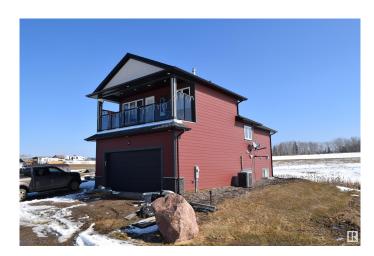

## \$285,000

3 Bedroom, 2.50 Bathroom, 1,778 sqft Rural on 0.10 Acres

Elinor Lake Resort, Rural Lac La Biche County, AB

"CIVIL ENFORCEMENT SALE" This property at Elinor Lake Resort and is being sold "Where-Is, As-Is". This Bi-Level, is approximately 1,778 sq.ft., 2 bedrooms up and 1 in the basement, main floor laundry, large island kitchen with eat-in nook, living room with gas fireplace. Master bedroom with 3 sided fireplace, modern 4-piece en-suite, walking closet and walkout to a covered balcony with outdoor gas fireplace. Finished basement containing a family room, games room, 4-piece bath, bedroom, utility room all with heated floors, large deck with under deck storage and central air. All information and measurements have been obtained from the Lac La Biche County Assessment and/or assumed, and could not be confirmed. "The measurements represented do not imply they are in accordance with the Residential Measurement Standard in Alberta".

Sub-Type Detached Condominium

Style Bi-Level

Status Active