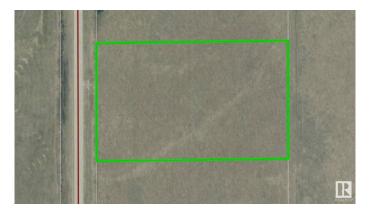

# \$49,900 - Lot 2 Twp Rd 604 Rr 470, Rural Bonnyville M.D.

MLS® #E4368181

### **Community Information**

| Lot 2 Twp Rd 604 Rr 470 |
|-------------------------|
| •                       |
| Rural Bonnyville M.D.   |
| None                    |
| Rural Bonnyville M.D.   |
| ALBERTA                 |
| AB                      |
| T9N 2H6                 |
|                         |