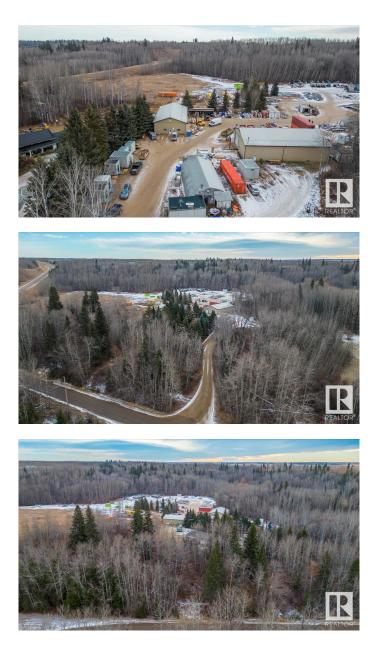

### \$1,099,000

0 Bedroom, 0.00 Bathroom, Industrial on 0.00 Acres

Telfordville, Telfordville, AB

Great opportunity to live and have your business on the same Property! Beautiful private setting with trees, a creek and all located on pavement. This 35.12 acres hosts a 1506 sq/ft house with a 20x28 attached garage with a creek behind it and sheltered from the industrial yard. The graveled industrial yard is set up to move right in. On it is a 50x29 heated and insulated quonset with power and a cement floor. A 40x80 Fully finished Shop metal cladded inside and out with 2 overhead doors (12x14 and 16x14), heated, insulated, power, mezzanine, 3pc bathroom, with offices and lunch room in the front. A 50x80 drive through shop (18x14 doors) with power, heat, fully insulated with an mezzanine, spray booth, and office with two more overhead doors off the side. This beautiful property has extra room to expand your business or keep it the way it is.