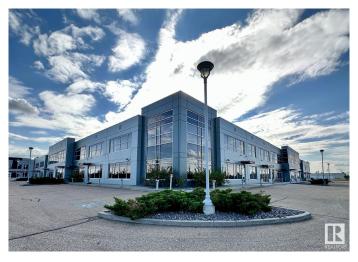

#### \$0

0 Bedroom, 0.00 Bathroom, Office on 0.00 Acres

Leduc Industrial Park, Leduc, AB

UNDER NEW OWNERSHIP. Construction - Tilt Up Concrete. Excellent curb appeal and campus style office amenities. Ability to customize interior-build out to suit operator needs. New ownership with plans in place to complete \$3M+ in site work. Strategically located fronting Airport Road, the two properties are situated just east of the QEII providing direct global freight and passenger reach via the Edmonton International Airport ("EIA―), highway systems and rail infrastructure. Building A: 796 sq.ft. to 16,008 sq.ft.± of office build out

### **Essential Information**

MLS® # E4370972

Bathrooms 0.00
Acres 0.00
Year Built 2007
Type Office