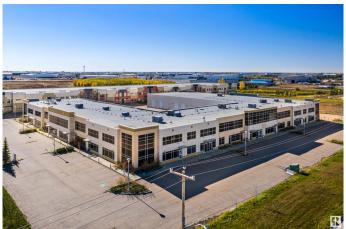

#### \$0

0 Bedroom, 0.00 Bathroom, Office on 0.00 Acres

Leduc Industrial Park, Leduc, AB

UNDER NEW OWNERSHIP. Construction - Tilt Up Concrete. Excellent curb appeal and campus style office amenities. Ability to customize interior-build out to suit operator needs. New ownership with plans in place to complete \$3M+ in site work. Strategically located fronting Airport Road, the two properties are situated just east of the QEII providing direct global freight and passenger reach via the Edmonton International Airport ("EIA―), highway systems and rail infrastructure. Building A: 796 sq.ft. to 16,008 sq.ft.± of office build out

### **Essential Information**

MLS® # E4370972

Bathrooms 0.00
Acres 0.00
Year Built 2007
Type Office