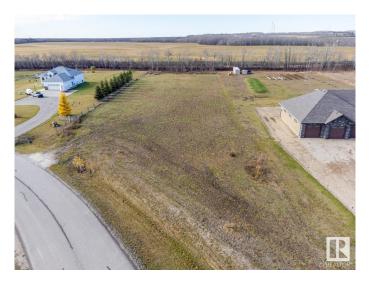

## \$109,900

0 Bedroom, 0.00 Bathroom, Rural on 1.61 Acres

Hamelot, Rural Bonnyville M.D., AB

Looking to escape?! Build your dream home on this spacious 1.61 acre lot, located in the peaceful Hamelot Subdivision. This parcel backs on to trees with services running up to the property line...Minutes away from Cold Lake and with Grand Centre Golf & Country Club just around the corner, you can't go wrong! Enjoy country living with all the amenities nearby.

### **Exterior**

Exterior Features Backs Onto Park/Trees, Flat Site, Golf Nearby