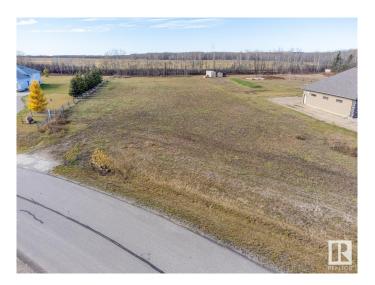

## \$109,900

0 Bedroom, 0.00 Bathroom, Rural on 1.61 Acres

Hamelot, Rural Bonnyville M.D., AB

Looking to escape?! Build your dream home on this spacious 1.61 acre lot, located in the peaceful Hamelot Subdivision. This parcel backs on to trees with services running up to the property line...Minutes away from Cold Lake and with Grand Centre Golf & Country Club just around the corner, you can't go wrong! Enjoy country living with all the amenities nearby.

### **Exterior**

Exterior Features Backs Onto Park/Trees, Flat Site, Golf Nearby