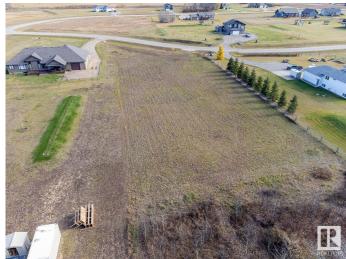

## \$109,900

0 Bedroom, 0.00 Bathroom, Rural on 1.61 Acres

Hamelot, Rural Bonnyville M.D., AB

Looking to escape?! Build your dream home on this spacious 1.61 acre lot, located in the peaceful Hamelot Subdivision. This parcel backs on to trees with services running up to the property line...Minutes away from Cold Lake and with Grand Centre Golf & Country Club just around the corner, you can't go wrong! Enjoy country living with all the amenities nearby.

### **Exterior**

Exterior Features Backs Onto Park/Trees, Flat Site, Golf Nearby