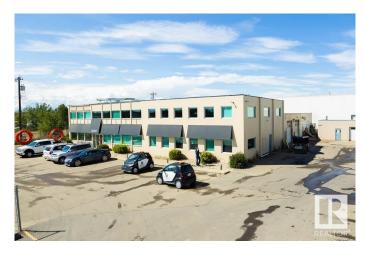

## \$2,750,000

0 Bedroom, 0.00 Bathroom, Industrial on 0.00 Acres

Sheffield Industrial, Edmonton, AB

18,869 sq.ft. comprised of 14,128 sq.ft.± main floor and 4,741 sq.ft.± second floor office, for a total main building size of 18,869 sq.ft.±. 760 sq.ft.± storage building included in sale. Fenced and secured parking lot or storage area. Recessed dock loading and three  $12\hat{a}$ €<sup>TM</sup> x  $12\hat{a}$ €<sup>TM</sup> grade loading doors. Second Floor was extensively renovated in 2015 and includes reception, 5 offices, boardroom, large bullpen area, lunchroom and washrooms. Has easy access to 156 Street and Yellowhead Trail and close proximity to public transportation. 3 phase industrial power (to be confirmed by buyer). Ceiling height of  $14\hat{a}$ €<sup>TM</sup> -  $16\hat{a}$ €<sup>TM</sup> clear span.

## Exterior

| Exterior     | Concrete |
|--------------|----------|
| Construction | Concrete |