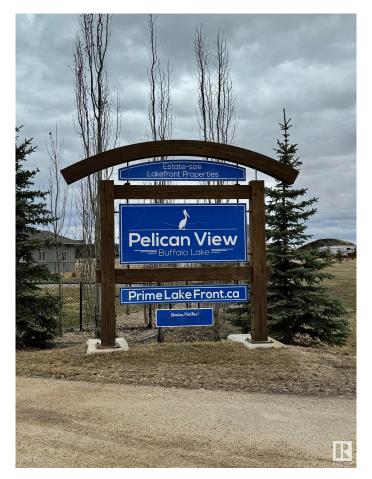

### \$134,990

0 Bedroom, 0.00 Bathroom, Rural on 0.26 Acres

Pelican View Estates, Rural Camrose County, AB

Escape to the Pelican View Estates and build your dream home. Live full time or spend the summers steps away from the North shore of Buffalo Lake. This lot backs onto a storm pond. Architectural controls keep the style and quality of the homes to a standard you will love. The Estates hold many stunning residential homes, walking trails, sandy beaches and the town of Bashaw 10 minutes away. Located 2.5 hours from Calgary, 1 hour from Red Deer and only 2 hours from Edmonton - right in central Alberta! Start living life at the lake today! \*Purchase price + GST is applicable. Condo fees are for the operational costs of the communal water and sanitation system.

## **Community Information**

Address

160 Lakeshore Close

| Area        | Rural Camrose County |
|-------------|----------------------|
| Subdivision | Pelican View Estates |
| City        | Rural Camrose County |
| County      | ALBERTA              |
| Province    | AB                   |
| Postal Code | T0B 0H3              |