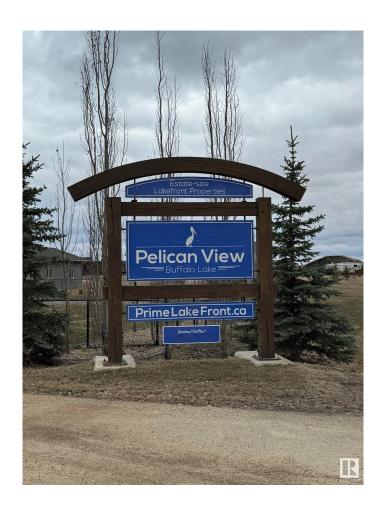

### \$87,987

0 Bedroom, 0.00 Bathroom, Rural on 0.24 Acres

Pelican View Estates, Rural Camrose County, AB

Escape to the Pelican View Estates and build your dream home. Live full time or spend the summers steps away from the North shore of Buffalo Lake. Architectural controls keep the style and quality of the homes to a standard you will love. The Estates hold many stunning residential homes, walking trails, sandy beaches and the town of Bashaw minutes away. Located 10 minutes from Bashaw, 2.5 hours from Calgary, 1 hour from Red Deer and only 2 hours from Edmonton - right in central Alberta! Start living life at the lake today!

# **Community Information**

Address 333 Lakeview Avenue

Area Rural Camrose County
Subdivision Pelican View Estates
City Rural Camrose County

County ALBERTA

Province AB

Postal Code T0B 0H3