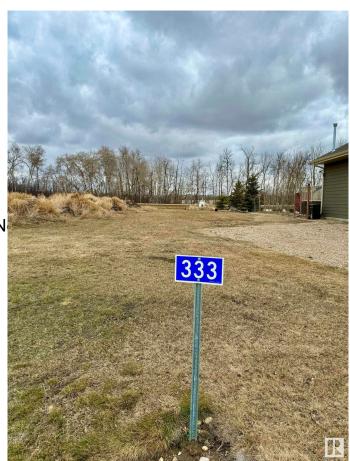

# \$87,987 - 333 Lakeview Avenue, Rural Camrose County

MLS® #E4375914

# **Community Information**

Address 333 Lakeview Avenue

Area Rural Camrose County
Subdivision Pelican View Estates
City Rural Camrose County

County ALBERTA

Province AB

Postal Code T0B 0H3

### **Exterior**

Exterior Features Cul-De-Sac, Flat Site, Golf N

Lot Description 20.4m x 47m