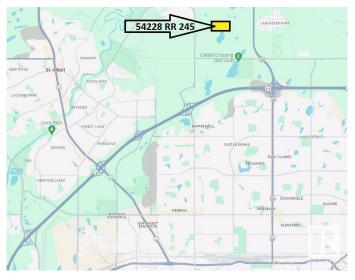

## **Community Information**

| Address | 54228 Rr 245          |
|---------|-----------------------|
| Area    | Rural Sturgeon County |

| Subdivision | None                  |
|-------------|-----------------------|
| City        | Rural Sturgeon County |
| County      | ALBERTA               |
| Province    | AB                    |
| Postal Code | T8T 0A6               |