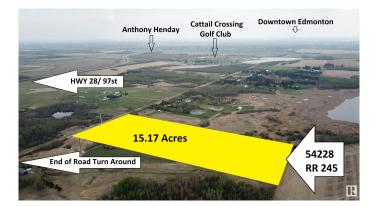

#### \$899,900

0 Bedroom, 0.00 Bathroom, Rural on 15.17 Acres

None, Rural Sturgeon County, AB

ENDLESS POSSIBILITIES on this 15 ACRE parcel right on the EDGE OF EDMONTON. Paved roads make for EASY ACCESS to Anthony Henday and All Amenities. ZONED AGRICULTURAL AND OUT OF SUBDIVISION. Allowable uses include building a Home, plus SECOND RESIDENCE, SHOP, RUN YOUR BUSINESS, Barn, Animals, and various types of Farming etc. Power and Gas at edge of Property. Most of land is in a Hay and Alfalfa mix with a large garden plot that has been worked over the years. Lease on cell phone tower generates \$15,246/yr. Don't miss out on this RARE OPPORTUNITY!

## **Community Information**

| Address | 54228 Rr 245          |
|---------|-----------------------|
| Area    | Rural Sturgeon County |

| Subdivision | None                  |
|-------------|-----------------------|
| City        | Rural Sturgeon County |
| County      | ALBERTA               |
| Province    | AB                    |
| Postal Code | T8T 0A6               |