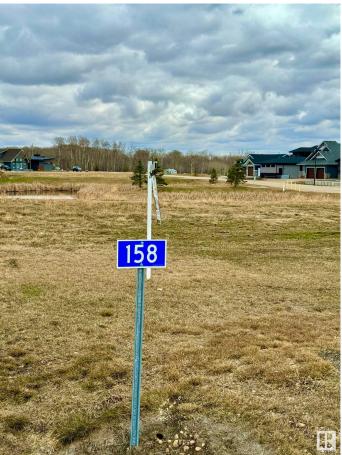

# \$134,990 - 158 Lakeshore Close, Rural Camrose County

MLS® #E4376242

#### **Community Information**

| Address     | 158 Lakeshore Close  |
|-------------|----------------------|
| Area        | Rural Camrose County |
| Subdivision | Pelican View Estates |
| City        | Rural Camrose County |
| County      | ALBERTA              |
| Province    | AB                   |
| Postal Code | T0B 0H3              |