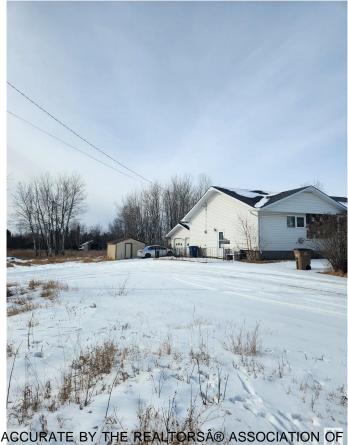

## \$190,000

3 Bedroom, 1.00 Bathroom, 1,048 sqft Single Family on 0.00 Acres

Lac La Biche, Lac La Biche, AB

"Civil Enforcement Sale" being sold SIGHT UNSEEN, "as is/where is― Approximately 1000 square foot Bungalow with unfinished basement, and double detached garage on roughly 1.24 acres. The subject property is purported to need some interior renovations. Portage College is just down the street. All information and measurements have been obtained from the Tax Assessment, old MLS, a recent Appraisal and/or assumed, and could not be confirmed. "The measurements represented do not imply they are in accordance with the Residential Measurement Standard in Alberta". There is NO ACCESS to the property, drive-by's only and please respect the Owner's situation.

Parking Double Garage Detached

Interior

Appliances See Remarks

Heating Forced Air-1, Natural Gas

Stories 1

Has Basement Yes

Basement Full, Unfinished

**Exterior** 