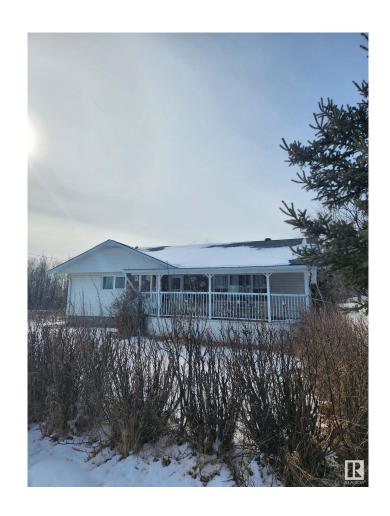

## \$190,000

3 Bedroom, 1.00 Bathroom, 1,048 sqft Single Family on 0.00 Acres

Lac La Biche, Lac La Biche, AB

"Civil Enforcement Sale" being sold SIGHT UNSEEN, "as is/where is― Approximately 1000 square foot Bungalow with unfinished basement, and double detached garage on roughly 1.24 acres. The subject property is purported to need some interior renovations. Portage College is just down the street. All information and measurements have been obtained from the Tax Assessment, old MLS, a recent Appraisal and/or assumed, and could not be confirmed. "The measurements represented do not imply they are in accordance with the Residential Measurement Standard in Alberta". There is NO ACCESS to the property, drive-by's only and please respect the Owner's situation.

Built in 1968

Type Single Family

Sub-Type Detached Single Family

Style Bungalow

Status Active