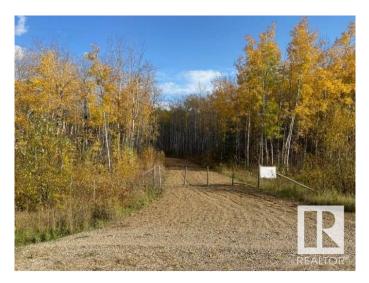

#### \$90,000

0 Bedroom, 0.00 Bathroom, Single Family on 2.72 Acres

Cherry Grove, Cherry Grove, AB

Beautiful 2.72 acre acreage lot available! Trees and nature surround this prime location in Cherry Grove. Developed, gravelled driveway. Fully cleared building site. Power and gas at the property entrance. Public paved road to property. Start building your dream home here in Cherry Grove, AB.