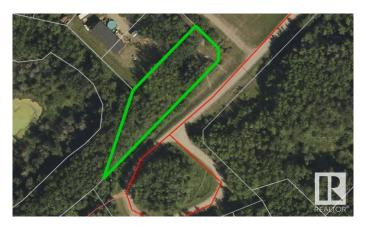

## \$29,500

0 Bedroom, 0.00 Bathroom, Rural on 0.46 Acres

Upper Mann Lake, Rural St. Paul County, AB

UNTOUCHED, VACANT LOT AT UPPER MANN LAKE- Looking for a great option to start your own getaway from the ground up? This 0.46 acre fully treed lot is for you. Clear a spot for the camper, a cabin or or build your dream home in this small tucked away little community. Just 2 hrs from Edmonton or 25 min from St. Paul, there are many fishing & boating lakes only a short drive away, the Mann Lakes Golf Course for a quick round on a summer afternoon, and the Iron Horse Trail for year round quadding and snowmobiling. Make this your own personal getaway today!

## **Community Information**

Address 622 11102 Twp Rd 600
Area Rural St. Paul County
Subdivision Upper Mann Lake

City Rural St. Paul County

County ALBERTA

Province AB

Postal Code T0A 0C0