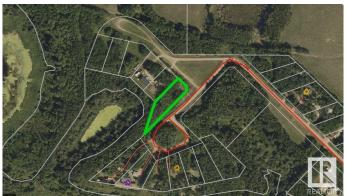

## \$29,500

0 Bedroom, 0.00 Bathroom, Rural on 0.46 Acres

Upper Mann Lake, Rural St. Paul County, AB

UNTOUCHED, VACANT LOT AT UPPER MANN LAKE- Looking for a great option to start your own getaway from the ground up? This 0.46 acre fully treed lot is for you. Clear a spot for the camper, a cabin or or build your dream home in this small tucked away little community. Just 2 hrs from Edmonton or 25 min from St. Paul, there are many fishing & boating lakes only a short drive away, the Mann Lakes Golf Course for a quick round on a summer afternoon, and the Iron Horse Trail for year round quadding and snowmobiling. Make this your own personal getaway today!

## **Community Information**

Address 622 11102 Twp Rd 600
Area Rural St. Paul County
Subdivision Upper Mann Lake

City Rural St. Paul County

County ALBERTA

Province AB

Postal Code T0A 0C0