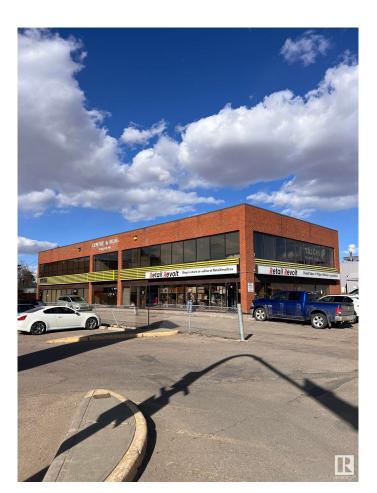

# \$0 - 202 95 Mcleod Avenue, Spruce Grove

MLS® #E4383330

## \$0

0 Bedroom, 0.00 Bathroom, Office on 0.00 Acres

West Grove, Spruce Grove, AB

Step into a workspace that speaks volumes about your business's professionalism and ambition. This second-floor office boasts an abundance of natural light. Creating an inviting and energizing environment for you and your team. Pylon Signage opportunity at \$50/month.

## **Community Information**

Address 202 95 Mcleod Avenue

Area Spruce Grove

Subdivision West Grove

City Spruce Grove

County ALBERTA

Province AB

Postal Code T7X 2Z6

#### **Exterior**

Exterior Brick

Construction Brick