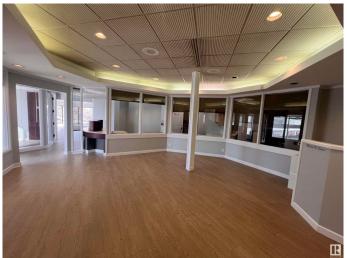

## \$0

0 Bedroom, 0.00 Bathroom, Office on 0.00 Acres

West Grove, Spruce Grove, AB

Step into a workspace that speaks volumes about your business's professionalism and ambition. This second-floor office boasts an abundance of natural light. Creating an inviting and energizing environment for you and your team. Pylon Signage opportunity at \$50/month.