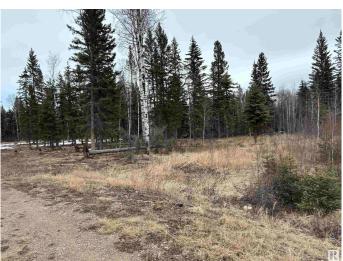

## \$80,000

0 Bedroom, 0.00 Bathroom, Rural on 2.36 Acres

Whispering Spruce\_MBON, Rural Bonnyville M.D., AB

2.36 ACRES lots of trees and some cleared area power is beside property , aproach is gravel good grave road to property