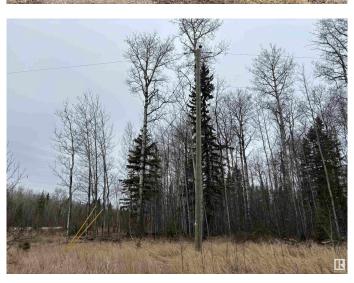

## \$80,000

0 Bedroom, 0.00 Bathroom, Rural on 2.36 Acres

Whispering Spruce\_MBON, Rural Bonnyville M.D., AB

2.36 ACRES lots of trees and some cleared area power is beside property , aproach is gravel good grave road to property