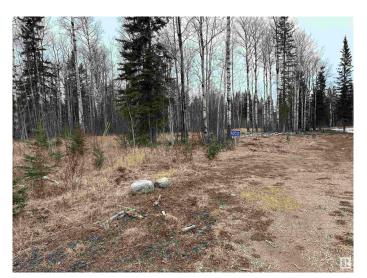

## \$80,000

0 Bedroom, 0.00 Bathroom, Rural on 2.36 Acres

Whispering Spruce\_MBON, Rural Bonnyville M.D., AB

2.36 ACRES lots of trees and some cleared area power is beside property , aproach is gravel good grave road to property