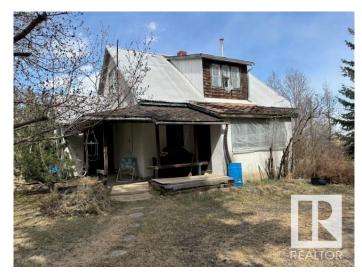

## \$1,120,000

1 Bedroom, 1.00 Bathroom, 1,263 sqft Rural on 160.00 Acres

None, Rural Leduc County, AB

Great investment property 160 acres located at 48258 Rr 255, 3 miles south of Green Park Road on RR255 in Leduc County. Lands are being farmed and rented to the farmer. Older home 1 and half storey on these land, Two bedrooms,3 pc bath. Needs lots work, rented. Only six miles south of city of Leduc and 1 and half miles of QE.

Built in 1940

### **Essential Information**

MLS® # E4384596 Price \$1,120,000

Bedrooms 1

Bathrooms 1.00

Full Baths 1

Square Footage 1,263
Acres 160.00
Year Built 1940
Type Rural

Sub-Type Detached Single Family

Style 1 and Half Storey