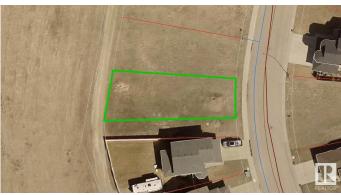

#### \$59,900

0 Bedroom, 0.00 Bathroom, Single Family on 0.00 Acres

Northmount (Wetaskiwin), Wetaskiwin, AB

THE PERFECT SPOT TO BUILD YOUR DREAM HOME! Located in one of the most desirable neighbourhoods in Wetaskiwin! This lot comes in at 577 mÂ<sup>2</sup>, backs onto a massive green space with alley access, west facing backyard, no direct neighbour to the south (public utility lot), is steps away from the Hospital and an impressive walking and bike trail system. Seller has plans of a gorgeous 1600 square-foot bungalow that are available to the buyer. Amazing value, the perfect investment for the future!

## **Community Information**

| Address     | 157 Northbend Drive     |
|-------------|-------------------------|
| Area        | Wetaskiwin              |
| Subdivision | Northmount (Wetaskiwin) |
| City        | Wetaskiwin              |
| County      | ALBERTA                 |
|             |                         |