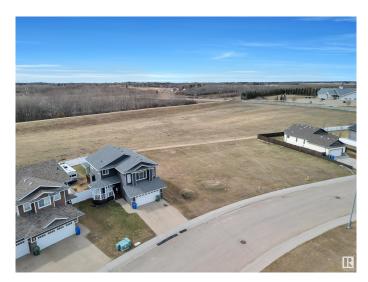

#### \$59,900

0 Bedroom, 0.00 Bathroom, Single Family on 0.00 Acres

Northmount (Wetaskiwin), Wetaskiwin, AB

THE PERFECT SPOT TO BUILD YOUR DREAM HOME! Located in one of the most desirable neighbourhoods in Wetaskiwin! This lot comes in at 577 mÂ<sup>2</sup>, backs onto a massive green space with alley access, west facing backyard, no direct neighbour to the south (public utility lot), is steps away from the Hospital and an impressive walking and bike trail system. Seller has plans of a gorgeous 1600 square-foot bungalow that are available to the buyer. Amazing value, the perfect investment for the future!

### Exterior

Exterior Features Back Lane, Flat Site, Golf Nearby, Playground Nearby, Private Setting