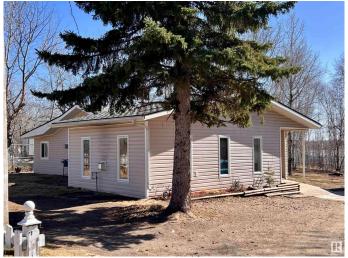

## \$199,500

2 Bedroom, 1.00 Bathroom, 1,515 sqft Rural on 0.50 Acres

Sandy Beach Estate, Rural Two Hills County, AB

Nestled at the serene Sandy Beach Estates in Sandy Lake on approximately half an acre of land is a cozy bungalow featuring a spacious open-concept living area, a large kitchen, and dining room ideal for entertaining family and friends. Two bedrooms, a three-piece bathroom, a laundry room, two natural gas fireplaces and one wood burning stove. RECENT UPGRADES and UPDATES include: new paint, door seals, new fixtures, sinks, plumbing upgrades and electrical upgrades (100 amp). There also a single-car garage with a workshop attached at the back, RV parking/storage, a fire pit and flower gardens surrounded by trees and nature, this property offers the ultimate retreat. Enjoy the outdoors with activities like quadding in the summer months or sledding in the winter all while enjoying a beverage in the back yard looking out at the water beyond.

#### **Exterior**

Exterior Wood

Exterior Features Backs Onto Lake, Golf Nearby, Lake Access Property, Low Maintenance

Landscape, Picnic Area, Playground Nearby, Treed Lot

Construction Wood

Foundation Concrete Perimeter