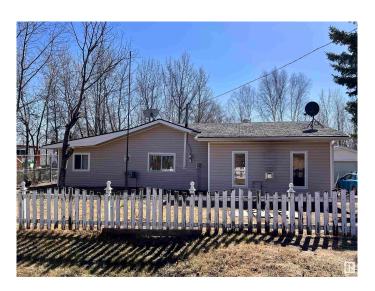

## \$199,500

2 Bedroom, 1.00 Bathroom, 1,515 sqft Rural on 0.50 Acres

Sandy Beach Estate, Rural Two Hills County, AB

Nestled at the serene Sandy Beach Estates in Sandy Lake on approximately half an acre of land is a cozy bungalow featuring a spacious open-concept living area, a large kitchen, and dining room ideal for entertaining family and friends. Two bedrooms, a three-piece bathroom, a laundry room, two natural gas fireplaces and one wood burning stove. RECENT UPGRADES and UPDATES include: new paint, door seals, new fixtures, sinks, plumbing upgrades and electrical upgrades (100 amp). There also a single-car garage with a workshop attached at the back, RV parking/storage, a fire pit and flower gardens surrounded by trees and nature, this property offers the ultimate retreat. Enjoy the outdoors with activities like quadding in the summer months or sledding in the winter all while enjoying a beverage in the back yard looking out at the water beyond.