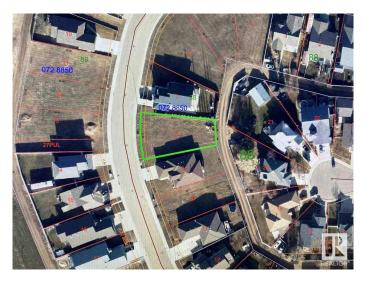

#### \$95,000

0 Bedroom, 0.00 Bathroom, Single Family on 0.00 Acres

Wetaskiwin, Wetaskiwin, AB

Welcome to Northmount! One of Wetaskiwin's nicest subdivisions. Surrounded by paved walking/biking paths, parks & walking distance to Wetaskiwin's health care district. Oversized lot is ready to build on measuring 707.5 square meters. Fantastic neighborhood to call home.

## **Community Information**

| Address     | 136 Northbend Drive |
|-------------|---------------------|
| Area        | Wetaskiwin          |
| Subdivision | Wetaskiwin          |
| City        | Wetaskiwin          |
| County      | ALBERTA             |
| Province    | AB                  |
| Postal Code | T9A 3N6             |