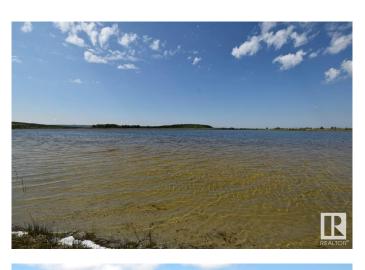

### \$59,900

0 Bedroom, 0.00 Bathroom, Rural on 0.57 Acres

Muriel View Point North, Rural Bonnyville M.D., AB

Build your dream home or use it as a recreational get away! This .57 acre lot lakefront on Muriel Lake is the perfect spot to set up shop. Enjoy the outdoors in the summer on the lake paddle boarding or bring the ATV's and explore the trails around the lake! The property has an updated 100 AMP panel with RV hook ups on it, fire pit area, and deck for RV all ready for your enjoyment!

## Exterior

Exterior Features Backs Onto Lake, Beach Access, Lake Access Property, Treed Lot, Waterfront Property