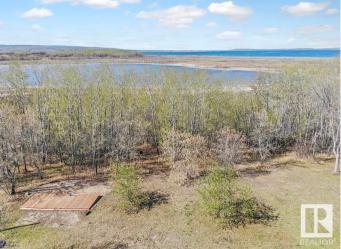

### \$59,900

0 Bedroom, 0.00 Bathroom, Rural on 0.57 Acres

Muriel View Point North, Rural Bonnyville M.D., AB

Build your dream home or use it as a recreational get away! This .57 acre lot lakefront on Muriel Lake is the perfect spot to set up shop. Enjoy the outdoors in the summer on the lake paddle boarding or bring the ATV's and explore the trails around the lake! The property has an updated 100 AMP panel with RV hook ups on it, fire pit area, and deck for RV all ready for your enjoyment!

## Exterior

Exterior Features Backs Onto Lake, Beach Access, Lake Access Property, Treed Lot, Waterfront Property