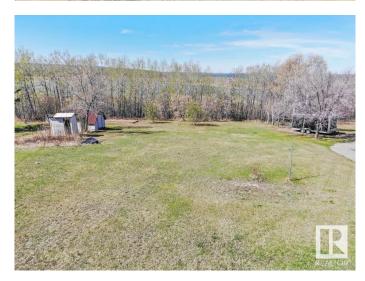

### \$59,900

0 Bedroom, 0.00 Bathroom, Rural on 0.57 Acres

Muriel View Point North, Rural Bonnyville M.D., AB

Build your dream home or use it as a recreational get away! This .57 acre lot lakefront on Muriel Lake is the perfect spot to set up shop. Enjoy the outdoors in the summer on the lake paddle boarding or bring the ATV's and explore the trails around the lake! The property has an updated 100 AMP panel with RV hook ups on it, fire pit area, and deck for RV all ready for your enjoyment!

## Exterior

Exterior Features Backs Onto Lake, Beach Access, Lake Access Property, Treed Lot, Waterfront Property