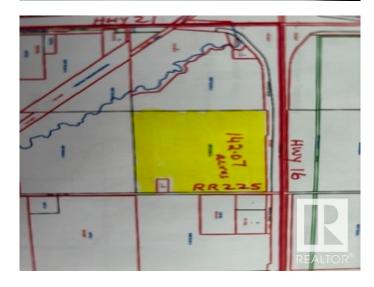

### \$6,961,430

1 Bedroom, 1.00 Bathroom, 1,287 sqft Rural on 142.07 Acres

None, Rural Strathcona County, AB

Amazing piece of 142.07 acres located on SW corner of HWY 16 & RR 225 in Sherwood Park Area. This property is strategically well located on HWY 16 and only 1/2 mile east of the corner of HWY 21 & Hwy 16, and is almost immediately developable after an local ASP approved by county. These lands are located in the area called LOCAL EMPLOYMENT AREA (LEA), which is part of BREMNER and LEA CONCEPT PLAN of Strathcona county. The ZONNING of LEA is INDUSTRIAL proposed in the concept plan and can be developed on RURAL STANDARD SERVICES (no need of city services as concept plan says). This parcel of land is well located in the first phase of development proposed in LEA. LEA is well suited to INDUSTRIAL DEVELOPMENTS, it has available developable lands, existing highways and rail links and has already placed INDUSTRIAL LAND USES. So, these 142.07 acres are immediately available and a best ideal parcel to be developed for industrial & employment opportunities with Sherwood Park area.