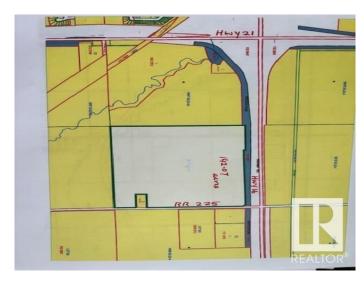

### \$6,961,430

1 Bedroom, 1.00 Bathroom, 1,287 sqft Rural on 142.07 Acres

None, Rural Strathcona County, AB

Amazing piece of 142.07 acres located on SW corner of HWY 16 & RR 225 in Sherwood Park Area. This property is strategically well located on HWY 16 and only 1/2 mile east of the corner of HWY 21 & Hwy 16, and is almost immediately developable after an local ASP approved by county. These lands are located in the area called LOCAL EMPLOYMENT AREA (LEA), which is part of BREMNER and LEA CONCEPT PLAN of Strathcona county. The ZONNING of LEA is INDUSTRIAL proposed in the concept plan and can be developed on RURAL STANDARD SERVICES (no need of city services as concept plan says). This parcel of land is well located in the first phase of development proposed in LEA. LEA is well suited to INDUSTRIAL DEVELOPMENTS, it has available developable lands, existing highways and rail links and has already placed INDUSTRIAL LAND USES. So, these 142.07 acres are immediately available and a best ideal parcel to be developed for industrial & employment opportunities with Sherwood Park area.