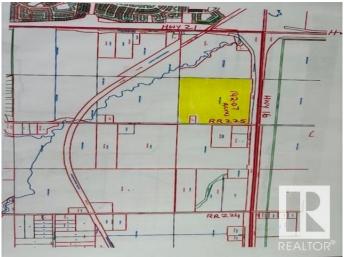

### \$6,961,430

1 Bedroom, 1.00 Bathroom, 1,287 sqft Rural on 142.07 Acres

None, Rural Strathcona County, AB

Amazing piece of 142.07 acres located on SW corner of HWY 16 & RR 225 in Sherwood Park Area. This property is strategically well located on HWY 16 and only 1/2 mile east of the corner of HWY 21 & Hwy 16, and is almost immediately developable after an local ASP approved by county. These lands are located in the area called LOCAL EMPLOYMENT AREA (LEA), which is part of BREMNER and LEA CONCEPT PLAN of Strathcona county. The ZONNING of LEA is INDUSTRIAL proposed in the concept plan and can be developed on RURAL STANDARD SERVICES (no need of city services as concept plan says). This parcel of land is well located in the first phase of development proposed in LEA. LEA is well suited to INDUSTRIAL DEVELOPMENTS, it has available developable lands, existing highways and rail links and has already placed INDUSTRIAL LAND USES. So, these 142.07 acres are immediately available and a best ideal parcel to be developed for industrial & employment opportunities with Sherwood Park area.