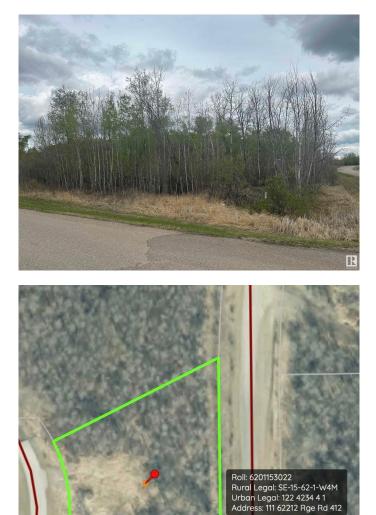

#### \$99,000

0 Bedroom, 0.00 Bathroom, Rural on 1.51 Acres

None, Rural Bonnyville M.D., AB

Fantastic 1.5 acre building lot in Cherry Hill Estates! This corner lot has lots of trees for privacy and is located in a developed subdivision close to Cold Lake, Cherry Grove, and Kinosoo Ski Hill - a great opportunity to build your dream home!

### **Community Information**

| Address     | 62212 Rge Rd 412      |
|-------------|-----------------------|
| Area        | Rural Bonnyville M.D. |
| Subdivision | None                  |
| City        | Rural Bonnyville M.D. |
| County      | ALBERTA               |
| Province    | AB                    |
| Postal Code | T0A 0T0               |

## Exterior

Exterior Features Corner Lot, Private Setting, Ski Hill Nearby, Treed Lot