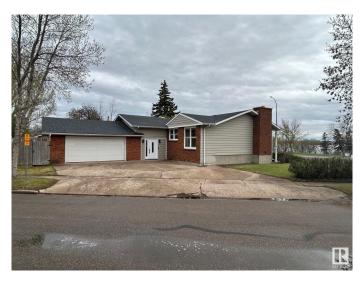

## \$299.900

5 Bedroom, 3.00 Bathroom, 1,453 sqft Single Family on 0.00 Acres

Bonnyville, Bonnyville Town, AB

Come and see the updates! Not the same house it was a month ago. Large affordable 5 bedroom bi-level on Lakeshore Drive in Bonnyville. This property is across the street from park and playground in the summer and ice rink and toboggan hill in the winter and a great view all year round. Over 1400 square feet with a large master bedroom and ensuite for a total of 3 bedrooms up and 2 on bright lower level. Double attached garage leads into a HUGE foyer entryway. There are 3 furnaces but can be reduced to 1 upon replacement. Fenced yard and deck off the master looking over Jessie Lake. Still needs some finishing touches but priced accordingly.

#### **Essential Information**

MLS® # E4387689 Price \$299,900

Bedrooms 5
Bathrooms 3.00
Full Baths 3

Square Footage 1,453 Acres 0.00 Year Built 1970

Type Single Family

Sub-Type Detached Single Family

Style Bi-Level
Status Active

## **Amenities**

Amenities Deck

Parking Double Garage Attached

#### **Exterior**

Exterior Wood, Composition

Exterior Features Back Lane, Corner Lot, Fenced

Roof Asphalt Shingles

Construction Wood, Composition

Foundation Concrete Perimeter