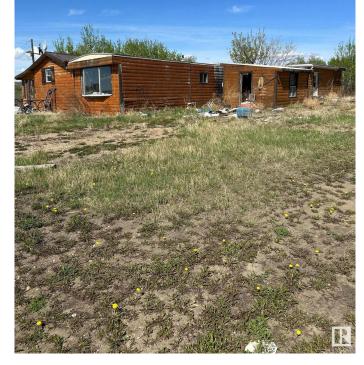

## \$99,000

0 Bedroom, 0.00 Bathroom, Rural on 11.35 Acres

None, Rural St. Paul County, AB

Unique property, sold as is where is - 11.35 Acres (2 parcels), located very close to Heinsburg and over looking the North Saskatchewan River. The main property consists of 6.35 acres with a 1975 mobile home and additions - with some work - may be habitable again. There is a cistern and power and a septic holding tank. The second parcel consists of 5 acres and is dryland pasture and runs along the Iron House Trail. 2024 taxes \$626.20.