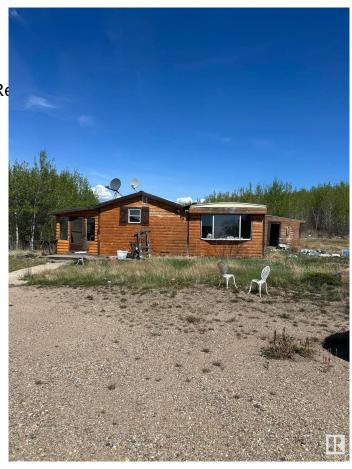

## \$99,000

0 Bedroom, 0.00 Bathroom, Rural on 11.35 Acres

None, Rural St. Paul County, AB

Unique property, sold as is where is - 11.35 Acres (2 parcels), located very close to Heinsburg and over looking the North Saskatchewan River. The main property consists of 6.35 acres with a 1975 mobile home and additions - with some work - may be habitable again. There is a cistern and power and a septic holding tank. The second parcel consists of 5 acres and is dryland pasture and runs along the Iron House Trail. 2024 taxes \$626.20.