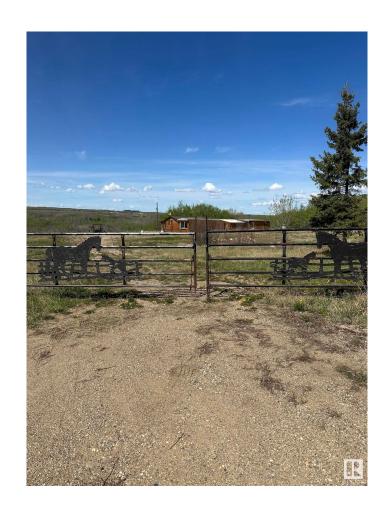

## \$99,000

0 Bedroom, 0.00 Bathroom, Rural on 11.35 Acres

None, Rural St. Paul County, AB

Unique property, sold as is where is - 11.35 Acres (2 parcels), located very close to Heinsburg and over looking the North Saskatchewan River. The main property consists of 6.35 acres with a 1975 mobile home and additions - with some work - may be habitable again. There is a cistern and power and a septic holding tank. The second parcel consists of 5 acres and is dryland pasture and runs along the Iron House Trail. 2024 taxes \$626.20.

### **Exterior**

Exterior Features Fenced, Private Setting, Re

Land, Schools