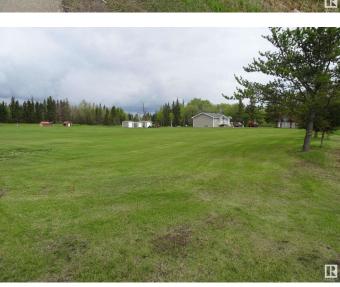

#### \$35,000

0 Bedroom, 0.00 Bathroom, Single Family on 0.00 Acres

Smoky Lake Town, Smoky Lake Town, AB

Looking for a big lot to build your dream home on? This 253ft x 104ft serviced lot on the South end of Smoky Lake is what you have been waiting for. It has paved road access and is just off of 50st and Hwy 855.

# **Community Information**

Address 5002 Toporoutz Road

Area Smoky Lake Town
Subdivision Smoky Lake Town

City Smoky Lake Town

County ALBERTA

Province AB

Postal Code T0A 3C0

Exterior Features Corner Lot, Flat Site