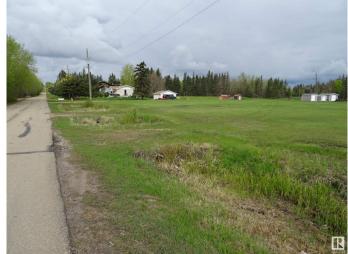

#### \$35,000

0 Bedroom, 0.00 Bathroom, Single Family on 0.00 Acres

Smoky Lake Town, Smoky Lake Town, AB

Looking for a big lot to build your dream home on? This 253ft x 104ft serviced lot on the South end of Smoky Lake is what you have been waiting for. It has paved road access and is just off of 50st and Hwy 855.

# **Community Information**

Address 5002 Toporoutz Road

Area Smoky Lake Town
Subdivision Smoky Lake Town

City Smoky Lake Town

County ALBERTA

Province AB

Postal Code T0A 3C0

Exterior Features Corner Lot, Flat Site