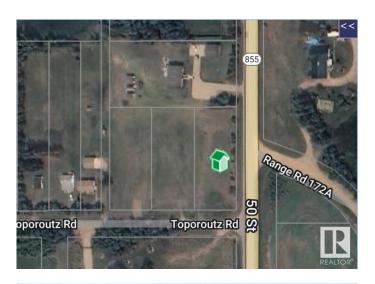

#### \$35,000

0 Bedroom, 0.00 Bathroom, Single Family on 0.00 Acres

Smoky Lake Town, Smoky Lake Town, AB

Looking for a big lot to build your dream home on? This 253ft x 104ft serviced lot on the South end of Smoky Lake is what you have been waiting for. It has paved road access and is just off of 50st and Hwy 855.

# **Community Information**

Address 5002 Toporoutz Road

Area Smoky Lake Town
Subdivision Smoky Lake Town

City Smoky Lake Town

County ALBERTA

Province AB

Postal Code T0A 3C0

Exterior Features Corner Lot, Flat Site