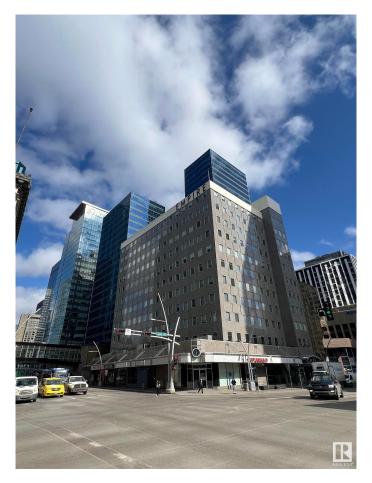

# \$0 - 206 10080 Jasper Avenue, Edmonton

MLS® #E4389971

#### **\$0**

0 Bedroom, 0.00 Bathroom, Office on 0.00 Acres

Downtown (Edmonton), Edmonton, AB

Located in the downtown core, surrounded by cafes, restaurants and other amenities. Flexible unit sizes to accommodate various tenant requirements. Full floors available. Built out space available for immediate occupancy. Subsidized parking options available nearby. Direct access to LRT, major bus routes, and pedway. River valley views. Multiple suites from 408 sq.ft. to 9,197 sq.ft. available.

# **Essential Information**

| MLS® #     | E438997 |
|------------|---------|
| Bathrooms  | 0.00    |
| Acres      | 0.00    |
| Year Built | 1962    |
| Туре       | Office  |
| Status     | Active  |