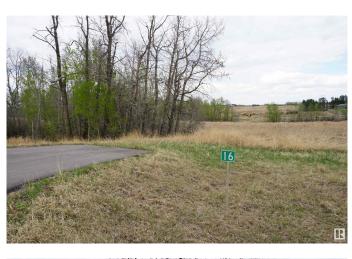

#### \$220,000

0 Bedroom, 0.00 Bathroom, Rural on 2.58 Acres

Leeward Estates, Rural Parkland County, AB

Lot #16 Fantastic location to build your dream home! Welcome to Leeward Estates a naturally inspired country residential development, located on Highway 16 and Range Road 13, just minutes west of Stony Plain and Spruce Grove. This subdivision is designed around standing groves of trees and rolling hills to keep in harmony with the natural setting. This great community has paved roads, underground utilities to the property line (electricity and natural gas) and is approved for drilled wells. The rolling hills allow for walk-out basement developments and amazing views. Price plus GST.