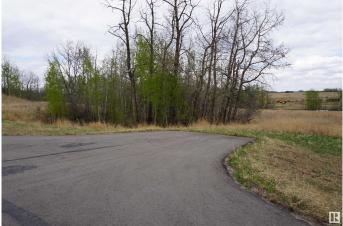

#### \$220,000

0 Bedroom, 0.00 Bathroom, Rural on 2.58 Acres

Leeward Estates, Rural Parkland County, AB

Lot #16 Fantastic location to build your dream home! Welcome to Leeward Estates a naturally inspired country residential development, located on Highway 16 and Range Road 13, just minutes west of Stony Plain and Spruce Grove. This subdivision is designed around standing groves of trees and rolling hills to keep in harmony with the natural setting. This great community has paved roads, underground utilities to the property line (electricity and natural gas) and is approved for drilled wells. The rolling hills allow for walk-out basement developments and amazing views. Price plus GST.