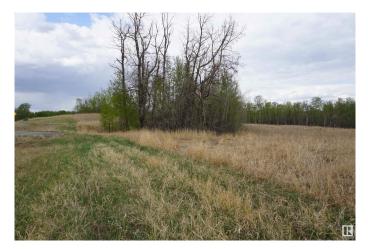

#### \$220,000

0 Bedroom, 0.00 Bathroom, Rural on 2.58 Acres

Leeward Estates, Rural Parkland County, AB

Lot #16 Fantastic location to build your dream home! Welcome to Leeward Estates a naturally inspired country residential development, located on Highway 16 and Range Road 13, just minutes west of Stony Plain and Spruce Grove. This subdivision is designed around standing groves of trees and rolling hills to keep in harmony with the natural setting. This great community has paved roads, underground utilities to the property line (electricity and natural gas) and is approved for drilled wells. The rolling hills allow for walk-out basement developments and amazing views. Price plus GST.